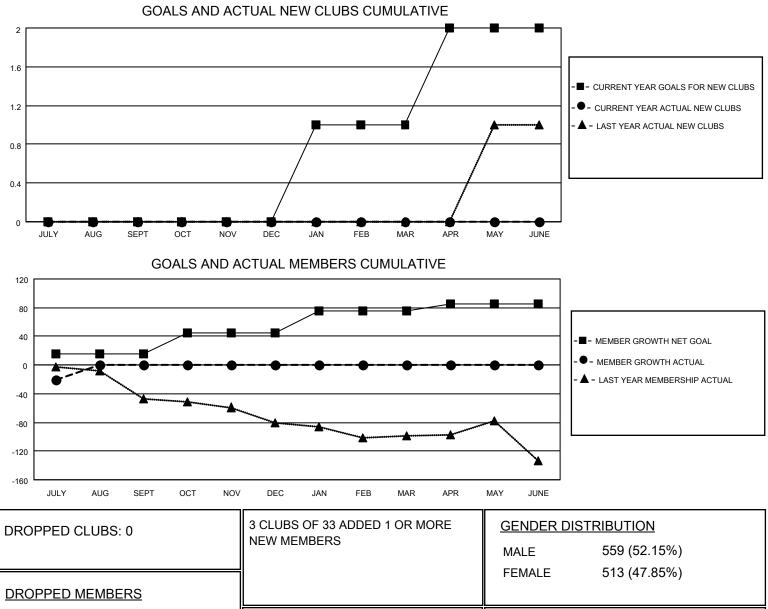

## LOCATION CALIFORNIA

District 4 L4

Results as of: 7/31/2021

| Clubs                 |               |           |               | Members               |                        |                         |                                                    |
|-----------------------|---------------|-----------|---------------|-----------------------|------------------------|-------------------------|----------------------------------------------------|
| RESULTS FOR 2021-2022 |               |           |               | RESULTS FOR 2021-2022 |                        |                         |                                                    |
| QUARTER               | NEW CLUB GOAL | NEW CLUBS | DROPPED CLUBS | QUARTER MEM           | BER GROWTH NET<br>GOAL | MEMBER GROWTH<br>ACTUAL | DROPPED<br>MEMBERS ACTUAL<br>(including transfers) |
| JULY/AUG/SEPT         | 0             | 0         | 0             | JULY/AUG/SEPT         | 15                     | 42                      | 51                                                 |
| OCT/NOV/DEC           | 0             | 0         | 0             | OCT/NOV/DEC           | 30                     | 0                       | 0                                                  |
| JAN/FEB/MAR           | 1             | 0         | 0             | JAN/FEB/MAR           | 30                     | 0                       | 0                                                  |
| APR/MAY/JUNE          | 1             | 0         | 0             | APR/MAY/JUNE          | 10                     | 0                       | 0                                                  |